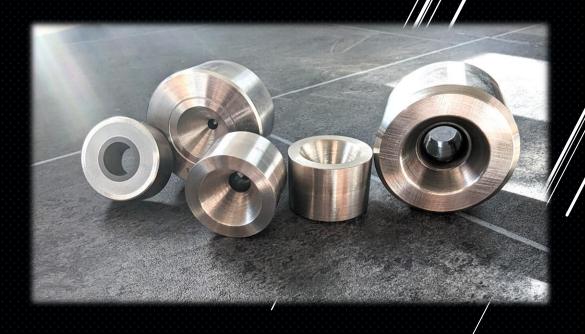

# **Product Portfolio**

Wire Drawing Dies with nibs as follows:
Natural Diamond
Monocrystalline Diamonds (Monodie)
Polycrystalline Diamonds (PCD)
Tungsten Carbide

Stranding and Compacting tools with nibs as follows:
Polycrystalline Diamonds (PCD)

#### **Shaped Dies**

Available shapes: square, rectangle, Triangle, hexagon, etc.
The core insert can be made of hard metal or PCD.