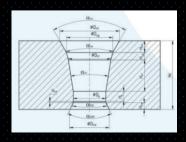

# PCD – Drawing Dies Polycrystalline Diamonds

PCD drawing dies are the ideal choice for long production times compared to ND, Mono and HM materials.

PCD diamonds are available in different grain sizes and designs. They are characterized by longevity and high wear resistance.

Advantages: High Wear Resistance Diameter of 0,075-30 mm Different grain sizes Application: Stainless Steel Wire Saw Wire Welding Wire Copper