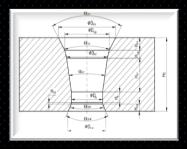

#### Selection of Natural Diamond Sizes

| Neustein      |          | Nacharbeits-Bereich |  |
|---------------|----------|---------------------|--|
| mm            | ND-Größe | mm                  |  |
| 0,050 - 0,099 | 1#       | 0,100 - 0,200       |  |
| 0,100 - 0,199 | 2#       | 0,201 - 0,300       |  |
| 0,200 - 0,299 | 3#       | 0,301 - 0,400       |  |
| 0,300 - 0,399 | 4#       | 0,401 - 0,500       |  |
| 0,400 - 0,499 | 5#       | 0,501 - 0,600       |  |
| 0,500 - 0,599 | 6#       | 0,601 - 0,700       |  |
| 0,600 - 0,799 | 8#       | 0,801 - 0,900       |  |
| 0,800 - 0,999 | 10#      | 0,901 - 1,099       |  |
| 1,000 - 1,199 | 12#      | 1,101 - 1,299       |  |