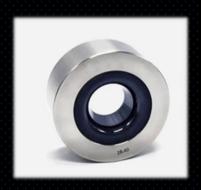

## Wire Dies as Natural Diamond-Or Monodie

DeMa Tools offers a large selection of natural diamonds for wire and tube drawing. Through strict and precise selection, the natural diamonds are processed in their hardest 111 orientation to guarantee the greatest possible wear resistance.

Monocrystalline diamonds are an alternative to ND to guarantee even tool wear.

Advantages:
Best Surface Results
Finest Wire down to 0,012 mm
Precise tolerances

Application: Stainless Steel Wire Saw Wire Alloys (Gold, Cu, Al) EDM Wire