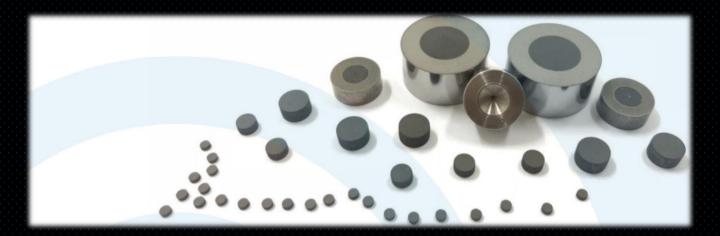

# **Product Portfolio**

Wire Drawing Dies with nibs as follows:
Natural Diamond
Monocrystalline Diamonds (Monodie)
Polycrystalline Diamonds (PCD)
Tungsten Carbide

Stranding and Compacting tools with nibs as follows:
Polycrystalline Diamonds (PCD)

#### **Product Survey**