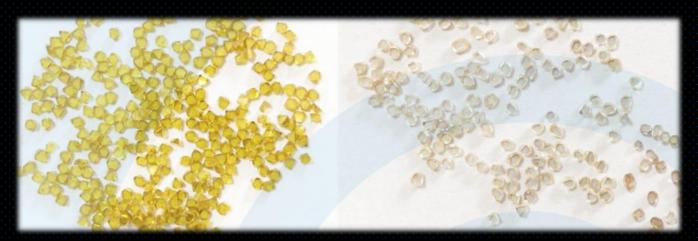

## Wire Dies as Natural Diamond-Or Monodie

DeMa Tools offers a large selection of natural diamonds for wire and tube drawing. Through strict and precise selection, the natural diamonds are processed in their hardest 111 orientation to guarantee the greatest possible wear resistance.

#### Selection of Natural Diamond Sizes

| Neustein      |          | Nacharbeits-Bereich |  |
|---------------|----------|---------------------|--|
| mm            | ND-Größe | mm                  |  |
| 0,050 - 0,099 | 1#       | 0,100 - 0,200       |  |
| 0,100 - 0,199 | 2#       | 0,201 - 0,300       |  |
| 0,200 - 0,299 | 3#       | 0,301 - 0,400       |  |
| 0,300 - 0,399 | 4#       | 0,401 - 0,500       |  |
| 0,400 - 0,499 | 5#       | 0,501 - 0,600       |  |
| 0,500 - 0,599 | 6#       | 0,601 - 0,700       |  |
| 0,600 - 0,799 | 8#       | 0,801 - 0,900       |  |
| 0,800 - 0,999 | 10#      | 0,901 - 1,099       |  |
| 1,000 - 1,199 | 12#      | 1,101 - 1,299       |  |